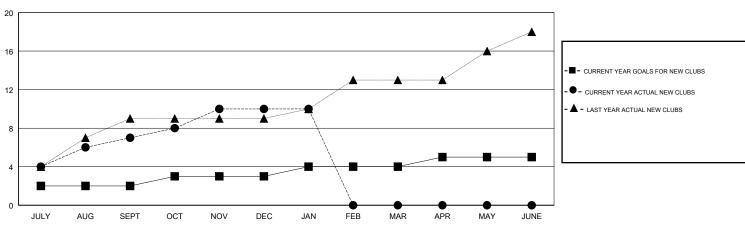

## N S SANKAR

| GMT: N S SANKAR LOCA  |               |           |               | INDIA                            |                           |                         | GMT CA                                             |  |
|-----------------------|---------------|-----------|---------------|----------------------------------|---------------------------|-------------------------|----------------------------------------------------|--|
| Clubs                 |               |           |               | Members<br>RESULTS FOR 2018-2019 |                           |                         |                                                    |  |
| RESULTS FOR 2018-2019 |               |           |               |                                  |                           |                         |                                                    |  |
| QUARTER               | NEW CLUB GOAL | NEW CLUBS | DROPPED CLUBS | QUARTER                          | MEMBER GROWTH NET<br>GOAL | MEMBER GROWTH<br>ACTUAL | DROPPED<br>MEMBERS ACTUAL<br>(including transfers) |  |
| JULY/AUG/SEPT         | 2             | 7         | 0             | JULY/AUG/SEPT                    | 245                       | 472                     | 303                                                |  |
| OCT/NOV/DEC           | 1             | 3         | 3             | OCT/NOV/DEC                      | 172                       | 159                     | 216                                                |  |
| JAN/FEB/MAR           | 1             | 0         | 0             | JAN/FEB/MAR                      | 122                       | 113                     | 20                                                 |  |
| APR/MAY/JUNE          | 1             | 0         | 0             | APR/MAY/JUNE                     | 74                        | 0                       | 0                                                  |  |